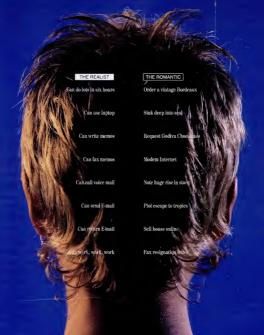

ve writ-



on TV in the cutegory of themes for the 1994 survey year His credits include the themes for four "Rocky" movies (including the original) and all four "The Karate Kid" movies. He also composed the thomes for such TV shows as "Dynasty" and Lifestyles Of The Rich And Famous Celebrating two pieces of Contra work ("Rocky" and "Primetime Live"). Sylvester Stallone and Diane Sawyer paid a special tribute to the composer

In the most performed songs from motion pictures estegory, the winners were "Again" from "Poetic Justice." written by Jimmy Jam. Terry Lewis. and Janet Jackson, and performed by Jackson; "All For Love" from "The Three Musketeen," written by Bryan Adams, Robert John "Mutt" Lange, and Michael Kamen, and performed by Adams, Sting, and Rod Stewart (Continued on page 21)



## Something for both of you. Coast to coast. Endless possibilities to work or play. From JFK to L.A. and San Francisco. There has service, twelve times a day. From the employee owners of United. We don't just work here. Compally one friendly skies.



AUTHORS

COMPOSERS,

# ASCAP SALUTES OUR MUSIC AWARD

TOP TV SERIES

John Addison Murder, She Wrote

MERICAN

o

œ

S

ó

0

U

٥

u

ò

Bob Burke Madman of the People

Jay Chattaway Stur Trek: The Next Generation

SOCIETY

O F

Alf Clausen The Simpsons John E. Davis

Bererly Hills, 90210

Dan Foliart Hour Improvement Dan Foliart

Roseanne Jesse Frederick Full House

Ken Harrison Melrose Place

MERICAN

James Newton Howard E.R.

SOCIETY

O F

Donald Markowitz Me and the Boys

Dennis McCarthy Star Trek: The Next Generation John Morris

Coac